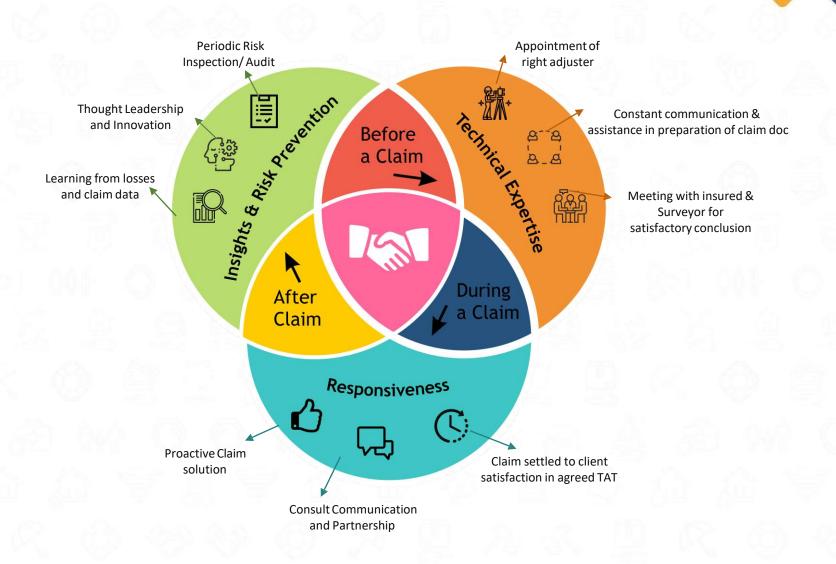

#### **CLAIMS MANAGEMENT**

- Advantage of Insurance is realised only when claim settlement is quick & smooth.
- However, big or small, the claim is, our priority always is to resolve your claim smoothly and as quickly as possible, while providing you with personal and proactive support for quick settlement of claim.
- From almost 25 years, Unison's customers have enjoyed the privilege of getting their large or small claim settled in a timely and satisfactory fashion.

# **CLAIMS MANAGEMENT**

- ♦ In the last 7 years for our various infrastructure clients, we have received claim settlement for more than INR 1.5 Bn, ranging from INR 20 Mn to 250 Mn.
- Our last 3 years claim settlement Ratio is 92.55%.
- More than 85% of our claims are settled within the agreed Turn Around Time to the best of our customer satisfaction.